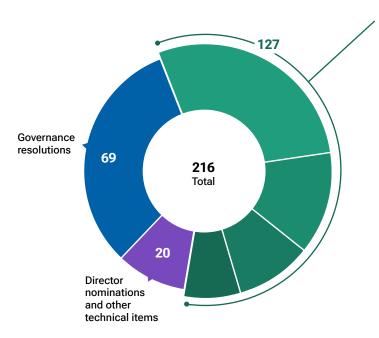

were instances where shareholders sought to nominate directors to the board of 20 of our company holdings. Another 69 were resolutions asking companies to adopt specific corporate governance practices, and 127 were social and environmental resolutions.

As we observed in 2022, following the U.S. Securities and Exchange Commission adapting its eligibility criteria, allowing more proposals to move forward, we continued to see more poorly targeted and prescriptive shareholder proposals in 2023. This only reinforced our case-by-case voting philosophy, where we consider individual company factors, disclosure levels, and ESG performance. We vote according to what we believe is in the best long-term interests of the company; this is part of our investment management responsibilities to clients.



#### Social and environmental resolutions

|               | Resolutions | Supported | Opposed | Elected Not<br>to Vote <sup>1</sup> |
|---------------|-------------|-----------|---------|-------------------------------------|
| Social        | 62          | 13%       | 87%     | 0%                                  |
| Political     | 28          | 39%       | 61%     | 0%                                  |
| Environmental | 21          | 19%       | 81%     | 0%                                  |
| Anti-ESG      | 16          | 0%        | 100%    | 0%                                  |

<sup>&</sup>lt;sup>1</sup> In some cases, we may elect not to vote due to proxy contests or share blocking. Share blocking is a requirement in certain markets that impose liquidity constraints in order