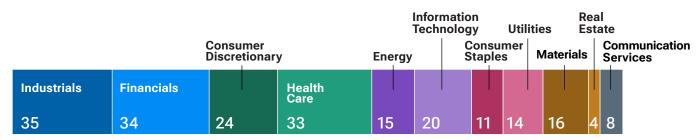

ight system, measuring their environmental, social, and governance profile and flagging companies with elevated risks.

# **TRPIM** engagements

#### **Engagements by category**



#### Top 5 engagement topics by category

#### Environment



- 1. Greenhouse gas (GHG) emissions<sup>1</sup>
- 2. Net zero
- 3. ESG disclosure (environment)
- 4. Product sustainability
- 5. Renewable energy

#### Social



- 1. Diversity
- 2. Employee safety and treatment
- 3. ESG disclosure (social)
- 4. Supply chain
- 5. Society and community relations

#### Governance



- 1. Governance structure/oversight
- 2. Executive compensation
- 3. Proxy voting
- 4. Board diversity
- 5. Shareholder rights

As of December 31, 2023.

### TRPIM engagements—Numbers by category

By market capitalization



#### By sector



As of December 31, 2023.

Source: T. Rowe Price Investment Management.

<sup>&</sup>lt;sup>1</sup> Includes GHG reduction/net zero targets and financed emissions. Numbers may not total 100% due to rounding. Source: T. Rowe Price Investment Management.

# of

**Proposals** 

125

49

18

14

6

4

216

% Voted

With Mgmt.

81.6%

46.9%

100.0%

78.6%

83.3%

50.0%

# **TRPIM 2023 proxy voting activity**

|                                                         | 5,703 management and shareholder proposals |                       |                                                |  |  |
|---------------------------------------------------------|--------------------------------------------|-----------------------|------------------------------------------------|--|--|
| Management Proposals