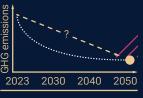

#### Evaluating a company's net zero status

(Fig. 5) Our net zero analysis goes beyond simply identifying whether a company has a net zero target in place

#### Achieving

- Current GHG emissions are close to or have already achieved net zero
- Capital allocation plan supports achievement of net zero
- Adequate disclosure of GHG emissions

#### Aligned

- Net zero target that meets regional/ sectoral 1.5°C pathway
- Short- and medium-term targets aligned to regional/ sectoral 1.5°C pathway
- Adequate GHG emissions disclosure
- Credible decarbonization plan supported by adequate capital allocation
- GHG emissions performance should already be in line with regional/sectoral 1.5°C pathway

#### Aligning

- Short- and medium-term targets aligned to regional/ sectoral 1.5°C pathway
- Adequate GHG emissions disclosure
- Credible decarbonization plan supported by adequate capital allocation

#### Committed

 Net zero target that meets regional/ sectoral 1.5°C pathway is in place

#### Not Aligned

- No net zero target
- Net zero target does not meet 1.5°C pathway

For illustrative purposes only.

The dotted white line represents emission reductions aligned with a 1.5°C pathway. Source: Institutional Investors Group on Climate Change (IIGCC).