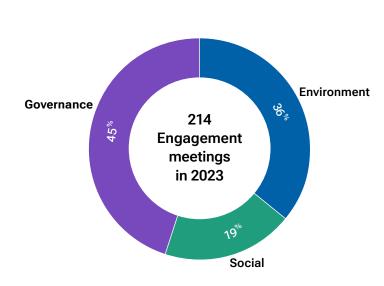

TRPIM responsible investing indicator framework



<sup>&</sup>lt;sup>1</sup> ESG risk is measured elsewhere in the model.

For certain types of investments, including, but not limited to, cash, currency positions, and particular types of derivatives, an ESG analysis may not be relevant or possible due to a lack of data. Where ESG considerations are integrated into the investment research process, we may conclude that other attributes of an investment outweigh ESG considerations when making investment decisions.

<sup>&</sup>lt;sup>2</sup> RIIM is a proprietary ESG rating system. It rates companies in a traffic light system, measuring their environmental, social, and governance profile and flagging companies with elevated risks.

# **TRPIM** engagements

#### **Engagements by category**



#### Top 5 engagement topics by category

#### Environment



- 1. Greenhouse gas (GHG) emissions<sup>1</sup>
- 2. Net zero
- 3. ESG disclosure (environment)
- 4. Product sustainability
- 5. Renewable energy

#### Social



- 1. Diversity
- 2. Employee safety and treatment
- 3. ESG disclosure (social)
- 4. Supply chain
- 5. Society and community relations

#### Governance



- 1. Governance structure/oversight
- 2. Executive compensation
- 3. Proxy voting
- 4. Board diversity
- 5. Shareholder rights

As of December 31, 2023.

### TRPIM engagements—Numbers by category

By market capitalization



#### By sector



As of December 31, 2023.

Source: T. Rowe Price Investment Management.

<sup>&</sup>lt;sup>1</sup> Includes GHG reduction/net zero targets and financed emissions. Numbers may no