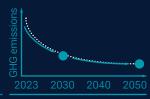

#### Evaluating a company's net zero status

(Fig. 5) Our net zero analysis goes beyond simply identifying whether a company has a net zero target in place

#### Achieving

- Current GHG emissions are close to or have already achieved net zero
- Capital allocation plan supports achievement of net zero
- Adequate disclosure of GHG emissions

#### Aligned

- Net zero target that meets regional/ sectoral 1.5°C pathway
- Short- and medium-term targets aligned to regional/ sectoral 1.5°C pathway
- Adequate GHG emissions disclosure
- Credible decarbonization plan supported by adequate capital allocation
- GHG emissions performance should already be in line with regional/sectoral 1.5°C pathway

#### Aligning

- Short- and medium-term targets aligned to regional/ sectoral 1.5°C pathway
- Adequate GHG emissions disclosure
- Credible decarbonization plan supported by adequate capital allocation

#### Committed

 Net zero target that meets regional/ sectoral 1.5°C pathway is in place

#### Not Aligned

- No net zero target
- Net zero target does not meet 1.5°C pathway

For illustrative purposes only.

The dotted white line represents emission reductions aligned with a 1.5°C pathway. Source: Institutional Investors Group on Climate Change (IIGCC).