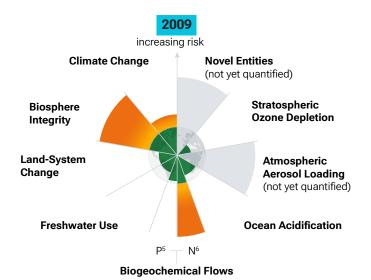

The diagram on the right shows the evolution of the planetary boundaries framework, including some of the key measures used to assess each boundary. The color-coded key shows the processes that are moving further into the zone of increasing risk (from orange to red). As of 2023, six of the nine planetary boundaries assessed were operating beyond safe territory. Before 2023, scientists had only assessed seven of the nine boundaries, finding that four of them had been crossed in 2015 and three in 2009.