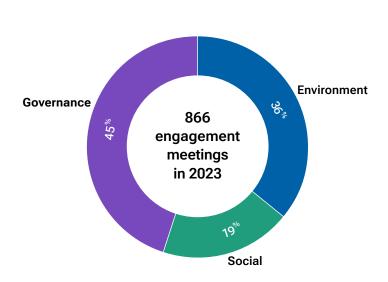

th companies in a variety of investment contexts, ESG engagement focuses on exchanging perspectives on the environmental practices, social issues, or corporate governance affecting their businesses.

The engagement figures provided here, and the full list of corporate engagements during 2023, are specific to the TRPA-advised range of strategies. Engagements for TRPIM-advised strategies are maintained separately and are detailed in a separate report.

<sup>&</sup>lt;sup>1</sup> As of December 31, 2023. Firmwide assets under management include assets managed by T. Rowe Price Associates, Inc. and its investment advisory affiliates, including T. Rowe Price Investment Management, Inc. (TRPIM), and Oak Hill Advisors, L.P.

#### TRPA engagements by category

## Total engagement meetings in 2023



#### Top 5 engagement topics by category

#### Environment



- 1. Greenhouse gas (GHG) emissions<sup>1</sup>
- 2. Disclosure of environmental data
- 3. Water
- 4. Product sustainability
- 5. Single-use packaging/plastics

#### Social



- 1. Disclosure of social data
- 2. Employee safety and treatment
- 3. Supply chain
- 4. Diversity, equity, and inclusion
- 5. Product safety and sustainability

#### Governance



- 1. Executive compensation
- 2. Board composition<sup>2</sup>
- 3. Succession<sup>3</sup>
- 4. Disclosure of governance data
- $5.\ Governance\ structure/oversight$

<sup>&</sup>lt;sup>3</sup> Includes both executive and board succession.



<sup>&</sup>lt;sup>1</sup> Includes GHG reduction/net zero targets and financed emissions. Net zero means achieving a balance between th