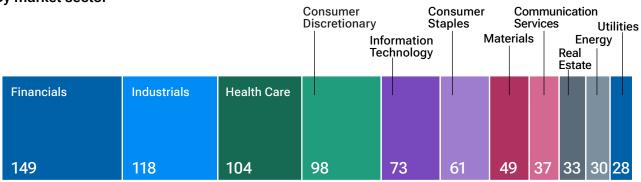

in
- 4. Diversity, equity, and inclusion
- 5. Product safety and sustainability

#### Governance



- 1. Executive compensation
- 2. Board composition<sup>2</sup>
- 3. Succession<sup>3</sup>
- 4. Disclosure of governance data
- $5.\ Governance\ structure/oversight$

<sup>&</sup>lt;sup>3</sup> Includes both executive and board succession.



<sup>&</sup>lt;sup>1</sup> Includes GHG reduction/net zero targets and financed emissions. Net zero means achieving a balance between the greenhouse gases put into the atmosphere and those taken out. This state is also referred to as carbon neutral.

<sup>&</sup>lt;sup>2</sup> Includes board independence and board diversity.

## TRPA engagements—Numbers by category

# By market capitalization<sup>1</sup>

# Private Companies (23)



#### By region







#### By asset category



As of December 31, 2023.

<sup>&</sup>lt;sup>1</sup> Breakdown is representative of corporate engagements only as this is not applicable for fixed income entities (SSAs, municipals, and securitized).

<sup>&</sup>lt;sup>2</sup> Sovereign, Supranational, and Agency.

**PROXY VOTING** 

# 2023 Proxy voting activity



# **Key Insights**

- In 2023, there was a marked increase in activity within the U.S. by advocacy groups known to be critical of using environmental, social, and governance (ESG) considerations in corporate decision-making.
- In Japan we saw an increasing number of companies reach 30% female representation on their Boards.
- The 2023 annual general meeting (AGM) season in Europe saw considerable focus on the topic of virtual AGMs.



**Donna Anderso