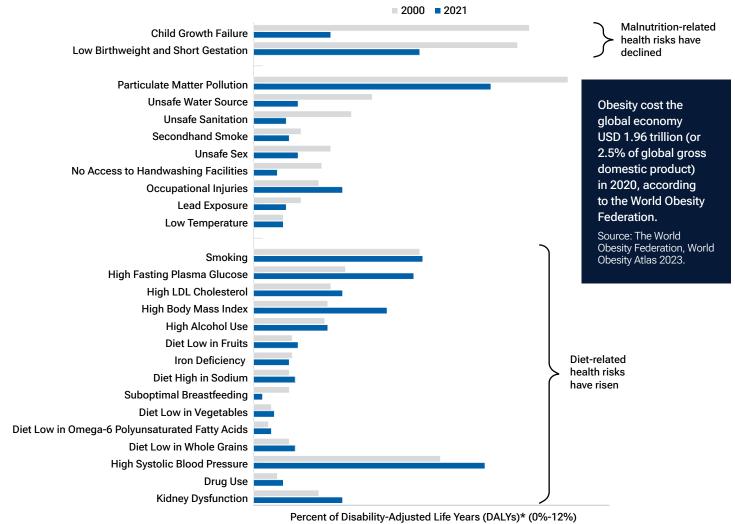

utdated view of Western economies with "too much" food and emerging market economies with "not enough" food, obesity is now dominant in almost all countries. According to the World Health Organization (WHO), 1 in 8 people in the world are obese.<sup>3</sup> With the societal

burden of obesity increasing so dramatically in the last four decades, the number of disability-adjusted life years (DALYs) lost due to excess body mass index (BMI) has doubled, representing a greater increase than any other leading health risk.<sup>4</sup> Obesity and other metabolic risk factors are now the dominant drivers of disease globally.

#### Global diet-related health risks on the rise while malnutrition-related health risks have declined

(Fig. 3) Change in profile of leading health risks (2000 vs. 2021)



\*DALYs: DALYs are the sum of years of life lost due to premature death and years lived with disability due to health conditions or diseases that affect a particular population. One DALY represents the equivalent of one year of healthy life lost due to premature death and disability.

Note: The 0%-12% of DALYs on the x-axis refers to the percent of the estimated global burden of disease, measured in disability adjusted life years, attributable to a given risk factor identified in the chart. The bars illustrated in this chart do not add to 100 as they show only the 25 most significant health risk factors.

Source: Global burden and strength of evidence for 88 risk factors in 204 countries and 811 subnational locations, 1990–2021: a systematic analysis for the Global Burden of Disease Stud