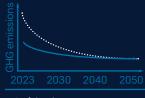

#### Evaluating a company's net zero status

(Fig. 5) Our net zero analysis goes beyond simply identifying whether a company has a net zero target in place

#### Achieving

- Current GHG emissions are close to or have already achieved net zero
- Capital allocation plan supports achievement of net zero
- Adequate disclosure of GHG emissions

#### Aligned

- Net zero target that meets regional/ sectoral 1.5°C pathway
- Short- and medium-term targets aligned to regional/ sectoral 1.5°C pathway
- Adequate GHG emissions disclosure
- Credible decarbonization plan supported by adequate capital allocation
- GHG emissions performance should already be in line with regional/sectoral 1.5°C pathway

#### Aligning

- Short- and medium-term targets aligned to regional/ sectoral 1.5°C pathway
- Adequate GHG emissions disclosure
- Credible decarbonization plan supported by adequate capital allocation

#### Committed

 Net zero target that meets regional/ sectoral 1.5°C pathway is in place

#### Not Aligned

- No net zero target
- Net zero target does not meet 1.5°C pathway

For illustrative purposes only.

The dotted white line represents emission reductions aligned with a 1.5°C pathway. Source: Institutional Investors Group on Climate Change (IIGCC).