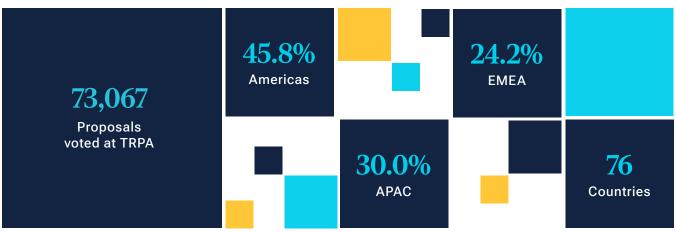

corporate decision-making.
- In Japan we saw an increasing number of companies reach 30% female representation on their Boards.
- The 2023 annual general meeting (AGM) season in Europe saw considerable focus on the topic of virtual AGMs.



**Donna Anderson** Head of Corporate Governance, TRPA



Jocelyn Brown Head of Governance, EMEA and APAC, TRPA

roxy voting is a crucial link in the chain of stewardship responsibilities that we execute on behalf of our clients. We vote our clients' shares in a thoughtful, investment-centered way, considering both high-level principles of corporate governance and

company-specific circumstances. Decisions are inclusive, involving our specialists in governance and responsible investment and the investment professionals who follow the companies closely.



For the year ended December 31, 2023.

TRPA voted on 73,067 proposals in 2023. The data in the following tables highlight the top five most common voting issues in each category for TRPA in each region.

#### 2023 Proxy Voting Activity at TRPA

Table 1

| Americas   33     | ,445 Managem                                          | ent and Shareholder Proposals                                                                        | ;                                                                                                                                                                                                                                                                                                        |