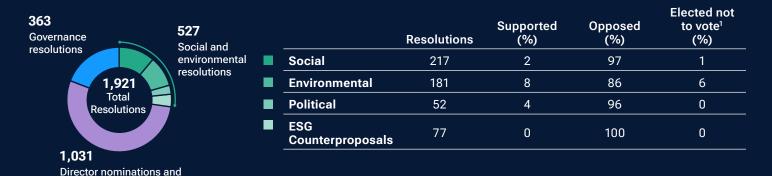

ow,

while the cultural divide on ESG matters is high. The combination of these factors resulted in a record number of shareholder proposals put to a vote in 2023 that we have characterized as ESG counterproposals. In 2021, we voted on only nine such proposals across all T. Rowe Price portfolios. That figure rose to 46 in 2022 and 77 in 2023, representing almost 15% of the total volume of shareholder-sponsored resolutions overall. We do not support proposals of this nature because we disagree with the fundamental objective of the proponents. These resolutions represent the appropriation of the shareholder proposal process to address a narrow and non-economically-based agenda.

#### Shareholder resolutions voted on in 2023

(Fig. 1) Digging deeper into environmental and social resolutions



Chart shows the number of shareholder resolutions we voted on in 2023 by proposal topic. For "Social and environmental resolutions," we classify the proposals into 4 distinct categories.

<sup>1</sup>In some cases, we elected not to vote due to proxy contests or share blocking. Share blocking is a requirement in certain markets that impose liquidity constraints in order to exercise voting rights. We generally do not vote in these markets. There are two reasons we elect not to vote a certain resolution. The first is a technical requirement when voting in contested elections, where we vote on the proxy card of one side, but we enter "DO NOT VOTE" instructions on the other card. The second is due to share blocking.

For the year ended December, 31, 2023.

Source: T. Rowe Price Associates.