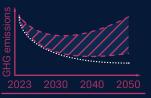

#### Not Aligned

- No net zero target
- Net zero target does not meet 1.5°C pathway

For illustrative purposes only.

The dotted white line represents emission reductions aligned with a 1.5°C pathway. Source: Institutional Investors Group on Climate Change (IIGCC).