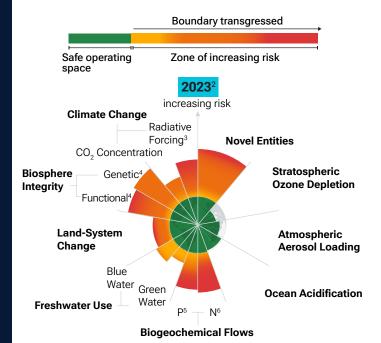

The diagram on the right shows the evolution of the planetary boundaries framework, including some of the key measures used to assess each boundary. The color-coded key shows the processes that are moving further into the zone of increasing risk (from orange to red). As of 2023, six of the nine planetary boundaries assessed were operating beyond safe territory. Before 2023, scientists had only assessed seven of the nine boundaries, finding that four of them had been crossed in 2015 and three in 2009.

#### Snapshot: The nine planetary boundaries

An overview of some of the criteria included in the nine planetary processes<sup>1</sup>