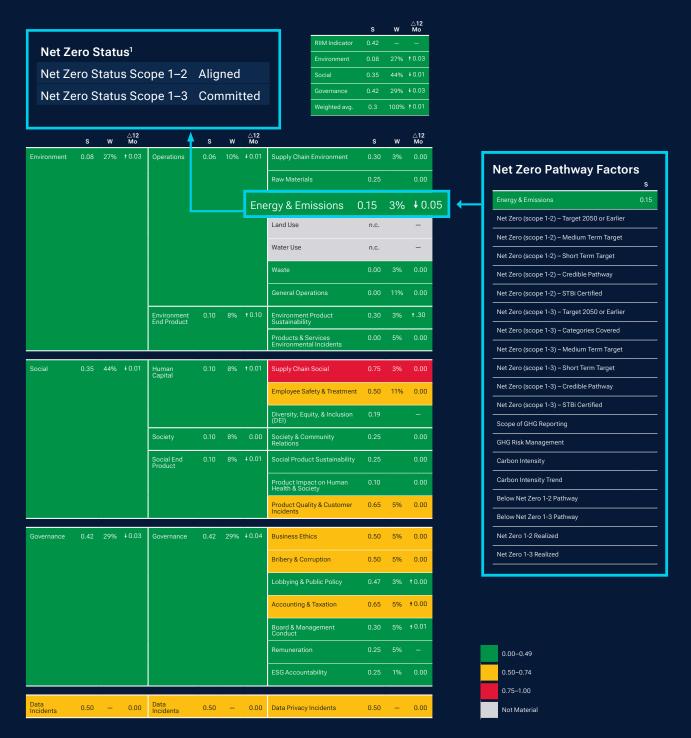

## Illustrative net zero profile and data inputs

Source: T. Rowe Price as at March 2023. For illustrative purposes only. Green indicates no/few flags, orange indicates medium flags, and red indicates high flags.

S-Score; W-Weight;  $\triangle$ 12-Month change.

<sup>&</sup>lt;sup>1</sup> Scope 1 (direct emissions from owned or controlled sources); Scope 2 (indirect emissions from the generation of purchased electricity, steam, or cooling); Scope 3 (all other indirect emissions).