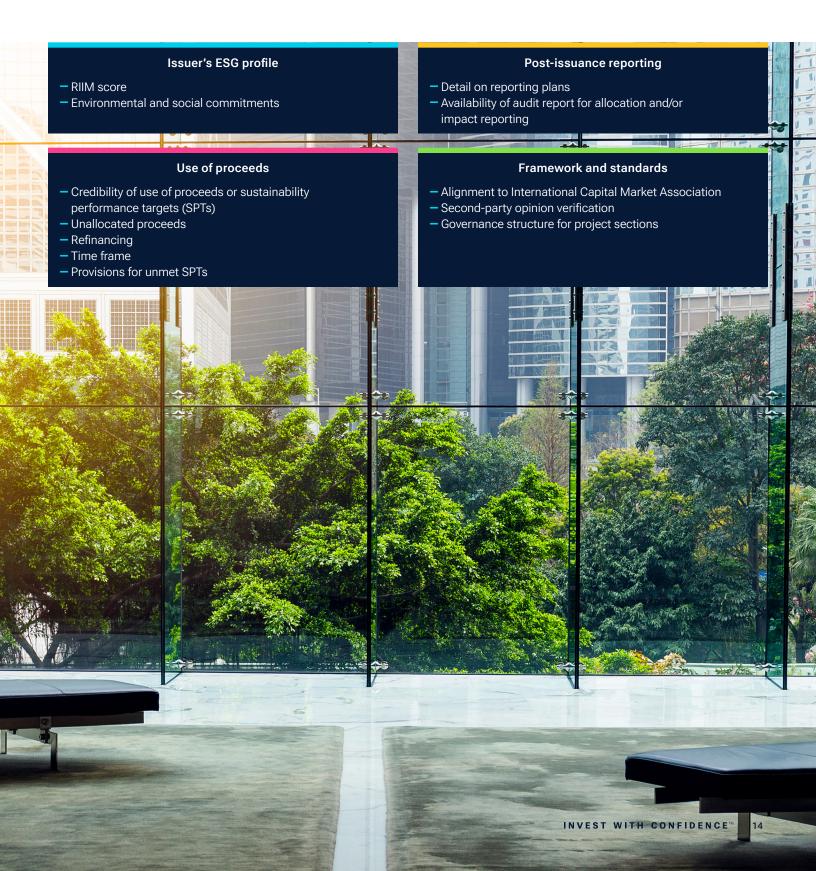

## Investment products with ESG mandates (ESG enhanced, net zero, and impact)

Some clients' investment goals are not purely financial. As such, TRPA offers select investment products that promote ESG characteristics through use of exclusions, alignment to sustainable investments, and positive tilts to RIIM scores or targeting specific ESG objectives alongside financial return, such as the transition to net zero or positive environmental or societal impact. Additionally, we manage customized separate accounts that promote ESG factors selected by the client. While RIIM forms the cornerstone of our ESG analysis, it is supplemented by several other proprietary frameworks that we have developed in-house to evaluate securities for investment products seeking to deliver on values-related or sustainable objectives.

#### **ESG-labeled bonds**

We have built our own proprietary framework for TRPA, for evaluating the credentials of ESG-labeled bonds. It provides more robust analysis and aids in ongoing monitoring of bonds within this category.