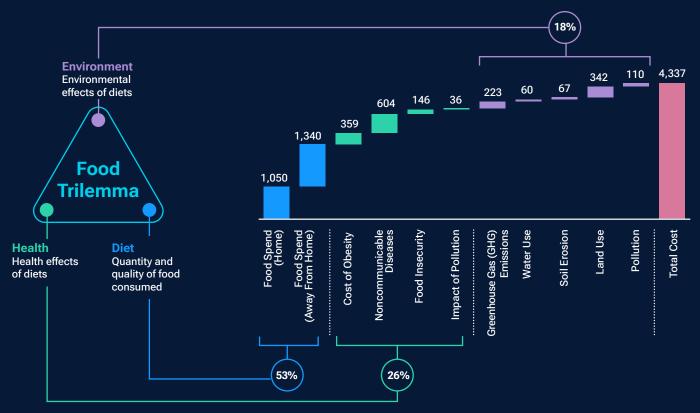

ike peptide-1 (GLP-1) drugs and other anti-obesity medications.

#### Elements of the food trilemma

Food sustainability can be considered as part of a "food trilemma"—balancing the three key, and often conflicting, criteria outlined below:

**Diet**—The types and quantities of food consumed.

**Health**—The health effects of diets characterized by inadequate, unbalanced, or excessive food consumption—i.e., how poor diet manifests itself in a burden of undernutrition and nutrient deficiency but especially obesity.

Environment—The role of agriculture in anthropogenic climate change, biodiversity loss, and water scarcity.

#### Balancing health, diet, and environment

**ESG** Investing

Approach

(Fig. 1) Diet, health, and environmental costs as a proportion of the total cost of U.S. food



Costs are in USD bn. % figures show diet, health, and environmental costs as a proportion of the total cost of U.S. food. Total may not sum due to rounding. Note: The cost of purchasing food accounts for around 50% of the total cost of food in this trilemma. For a food system to be sustainable it has to address the total cost of food to society.

Sources: Analysis by T. Rowe Price; health and environmental cost estimates are sourced from the Rockefeller Foundation (as of July 2021), food spend is sourced from the U.S Department of Agriculture, as of February 14, 2024.

#### The food trilemma and the planetary boundaries

Over the past 50 years, a dramatic shift in diets has had wide-ranging consequences for the environment and human health. Growing affluence and urbanization has driven c