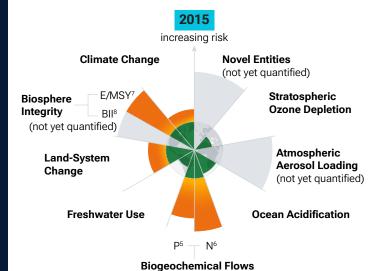

The diagram on the right shows the evolution of the planetary boundaries framework, including some of the key measures used to assess each boundary. The color-coded key shows the processes that are moving further into the zone of increasing risk (from orange to red). As of 2023, six of the nine planetary boundaries assessed were operating beyond safe territory. Before 2023, scientists had only assessed seven of the nine boundaries, finding that four of them had been crossed in 2015 and three in 2009.