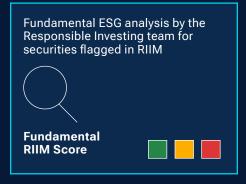

#### **Securitized Bonds**

TRPA RIIM creates an ESG profile for securitized issuers, leveraging third-party datasets and issuer-reported data.

A subset of securities undergo an additional fundamental review to fine-tune our RIIM analysis. The process includes incorporating additional information and insights not provided by the quantitative dataset. Securities identified for further review can be chosen for a variety of reasons, such as ownership levels, presence of orange or red flags, stewardship targeting, and/or as part of industry reviews.