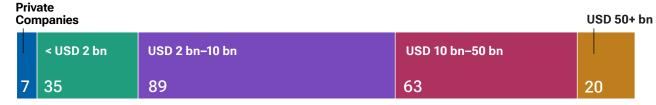

ies in a traffic light system, measuring their environmental, social, and governance profile and flagging companies with elevated risks.

# **TRPIM** engagements

#### **Engagements by category**



#### Top 5 engagement topics by category

#### Environment



- 1. Greenhouse gas (GHG) emissions<sup>1</sup>
- 2. Net zero
- 3. ESG disclosure (environment)
- 4. Product sustainability
- 5. Renewable energy

#### Social



- 1. Diversity
- 2. Employee safety and treatment
- 3. ESG disclosure (social)
- 4. Supply chain
- 5. Society and community relations

#### Governance



- 1. Governance structure/oversight
- 2. Executive compensation
- 3. Proxy voting
- 4. Board diversity
- 5. Shareholder rights

As of December 31, 2023.

### TRPIM engagements—Numbers by category

By market capitalization



#### By sector



As of December 31, 2023.

Source: T. Rowe Price Investment Management.

<sup>&</sup>lt;sup>1</sup> Includes GHG reduction/net zero targets and financed emissions. Numbers may not total 100% due to rounding. Source: T. Rowe Price Investment Management.

# of

**Proposals** 

125

49

18

14

6

4

216

% Voted

With Mgmt.

81.6%

46.9%

100.0%

78.6%

83.3%

50.0%

# **TRPIM 2023 proxy voting activity**

|                                                         | 5,703 management and shareholder proposals |                       |                                                |  |  |
|---------------------------------------------------------|--------------------------------------------|-----------------------|------------------------------------------------|--|--|
| Man