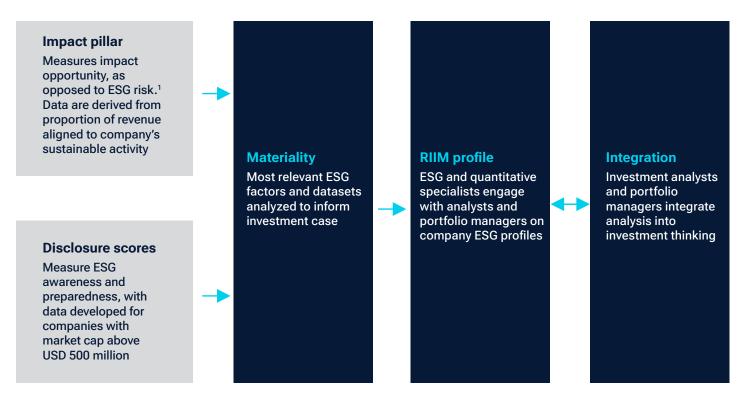

<sup>&</sup>lt;sup>1</sup>TRPIM information can be found in the section, "ESG at TRPIM".

Analysts and portfolio managers are able to leverage dedicated, in-house resources to assist them in analyzing ESG criteria. Our specialist ESG team provides investment research on ESG issues at the security level and on thematic topics. They have built tools to help proactively and systematically analyze the ESG factors that could impact our investments. This includes our proprietary Responsible Investing Indicator Model (RIIM),² which underpins our ESG integration processes.

RIIM provides a uniform standard of due diligence on ESG factors across our investment platform. It also establishes a common language for our analysts, portfolio managers, and ESG specialists to discuss how an investment is performing on ESG criteria and to compare securities within the investment universe. RIIM frameworks are tailored across asset classes covering equities and corporate bonds, sovereign bonds, municipal bonds, and securitized bonds.<sup>3</sup>